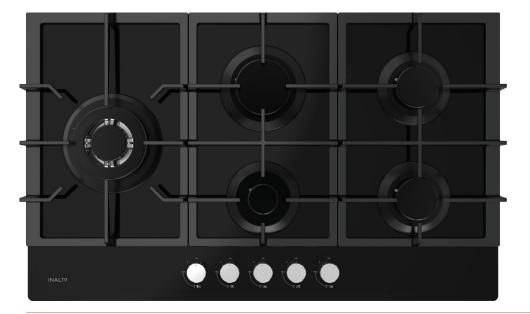

# 90cm Gas Cooktop on Black Glass

### MODEL/ICGG905W

FEATURES

5 Burners inc. 1 wok burner Black glass surface Electronic under-knob ignition Heavy duty cast iron trivets Chrome plated control knobs Front control operation Natural gas or LPG Italian made Sabaf burners