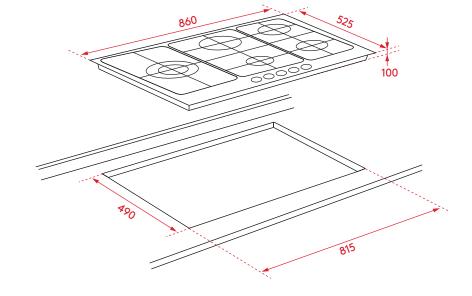

#### PRODUCT DIMENSIONS

Packaged (w, d, h mm): 932 × 602 × 182mm Physical (w, d, h mm): 860 × 525 × 100mm Weight (net/gross): 17.5kg/20kg Single-phase power <u>Rated Voltage:</u> 220-240V, 50/60 Hz <u>Current requirements:</u> 3A (Supplied with 1m cable and 10 amp plug)

#### INSTALLATION

See below diagram

ALL INALTO PRODUCTS COME WITH A 2 YEAR WARRANTY, AUSTRALIAN CUSTOMERS ARE ELIGIBLE TO RECEIVE 1 EXTRA YEAR FOR FREE, SIMPLY REGISTER ONLINE WITHIN 90 DAYS OF PURCHASE WWW.INALTO.HOUSE/REGISTRATION